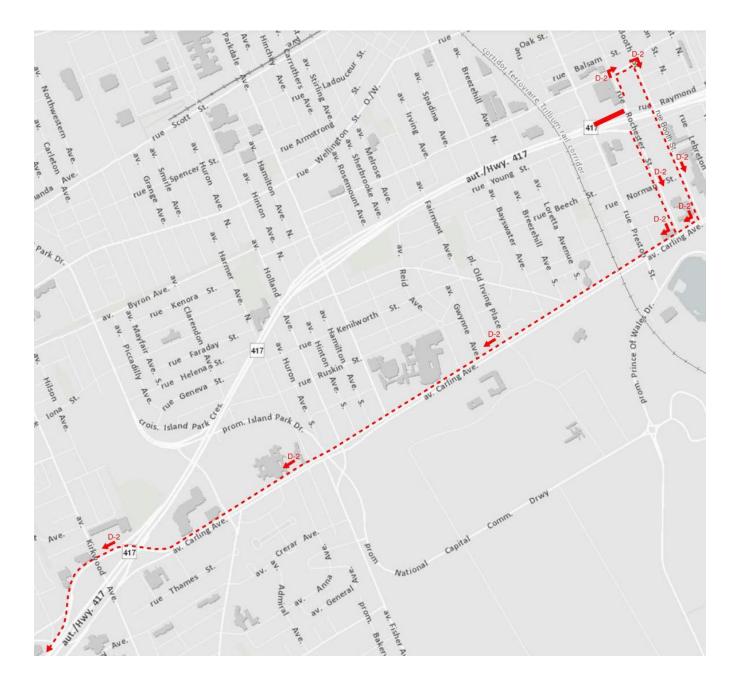

WHERE: Highway 417 westbound on-ramp from Rochester Street. A detour map is provided on the next page.

**ROCHESTER STREET HIGHWAY 417 ON-RAMP** WHEN: Anticipated Start Date: Wednesday, June 19th, 2024 Anticipated End Date: Tuesday, October 8th, 2024

WHY: To facilitate the access to construction including but not limited to replacement retaining walls and noise barrier walls along the Highway 417.

WHAT:

- Closure of Hwy 417 westbound on-ramp at Rochester Street
  - Excavation, grading, replace curb and gutter, remove replace asphalt pavement, remove and replace • electrical infrastructure.
  - Retaining wall construction.
  - Reconstruction of the Highway 417 where the highway and on-ramp meet.
- **CONTACT US** For any questions, please contact Robyn Gould, Morrison Hershfield Contract Administrator at (613) 809-5028 or rgould@morrisonhershfield.com.

### HIGHWAY 417 WESTBOUND OFF RAMP FROM ROCHESTER STREET -- CLOSURE AND DETOURS